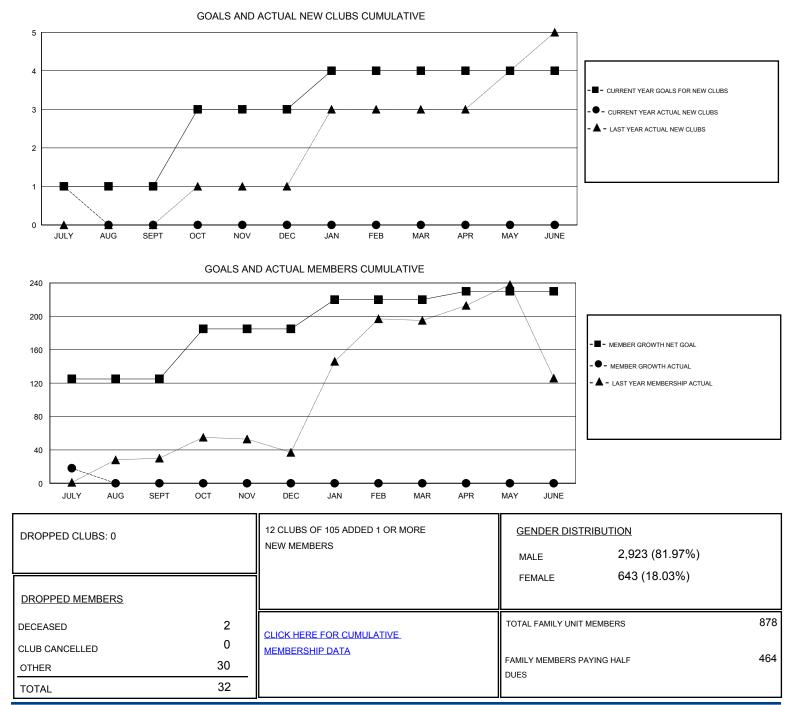

## District 317 B

Results as of: 7/31/2019

| GMT:                  | LOCATION INDIA |           |               |                       |                           |                         | GMT CA                                             |
|-----------------------|----------------|-----------|---------------|-----------------------|---------------------------|-------------------------|----------------------------------------------------|
| Clubs                 |                |           |               | Members               |                           |                         |                                                    |
| RESULTS FOR 2019-2020 |                |           |               | RESULTS FOR 2019-2020 |                           |                         |                                                    |
| QUARTER               | NEW CLUB GOAL  | NEW CLUBS | DROPPED CLUBS | QUARTER               | MEMBER GROWTH NET<br>GOAL | MEMBER GROWTH<br>ACTUAL | DROPPED<br>MEMBERS ACTUAL<br>(including transfers) |
| JULY/AUG/SEPT         | 1              | 1         | 0             | JULY/AUG/SEPT         | 125                       | 55                      | 32                                                 |
| OCT/NOV/DEC           | 2              | 0         | 0             | OCT/NOV/DEC           | 60                        | 0                       | 0                                                  |
| JAN/FEB/MAR           | 1              | 0         | 0             | JAN/FEB/MAR           | 35                        | 0                       | 0                                                  |
| APR/MAY/JUNE          | 0              | 0         | 0             | APR/MAY/JUNE          | 10                        | 0                       | 0                                                  |